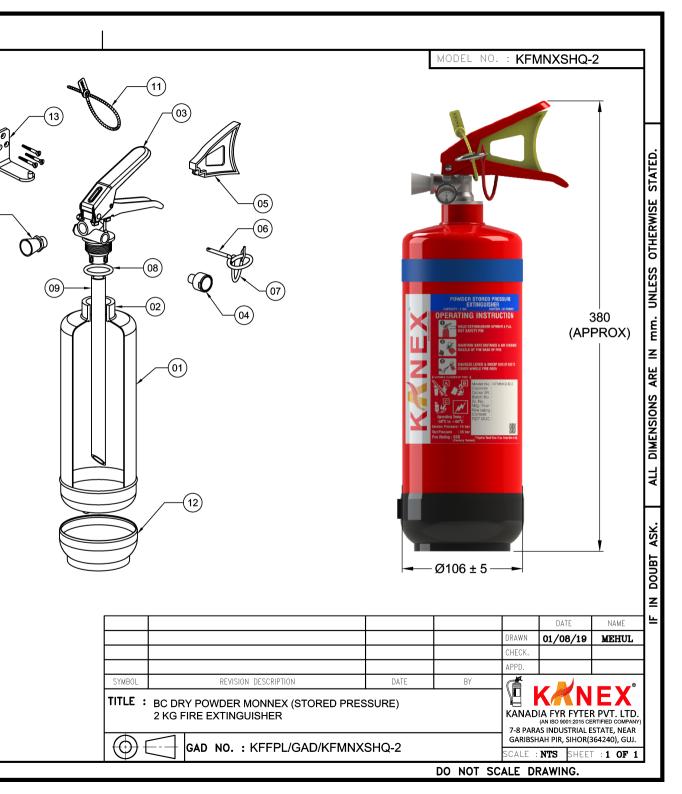

| 1.  | GENERAL DATA                      |                                                                                                               |  |  |
|-----|-----------------------------------|---------------------------------------------------------------------------------------------------------------|--|--|
|     | Manufacturer                      | : Kanadia Fyr Fyter Pvt. Ltd.                                                                                 |  |  |
|     | Trade Mark                        | : "KANEX"                                                                                                     |  |  |
|     | Туре                              | : Portable Stored Pressure                                                                                    |  |  |
| 2.  | MATERIAL OF CONSTRUCTION          |                                                                                                               |  |  |
|     | Extinguishing medium              | : MONNEX Dry powder (BC Type)                                                                                 |  |  |
|     | Body                              | : Mild Steel Sheet having Max. of 0.25% C, 0.05% P and 0.05% S (IS 513)                                       |  |  |
|     | Neck Ring                         | : MS Pipe - M30x1.5 Female threaded                                                                           |  |  |
|     | Valve                             | : Brass - M30x1.5 Male threaded                                                                               |  |  |
|     | Siphon tube                       | : PVC / Plastic                                                                                               |  |  |
|     | Pressure gauge / indicator        | : As per IS 15683:2018                                                                                        |  |  |
|     | Discharge nozzle                  | : PVC                                                                                                         |  |  |
|     | Wall mounting bracket with screw  | : MS Powder coated                                                                                            |  |  |
| 3.  | PERFORMANCE DATA                  |                                                                                                               |  |  |
|     | Fire rating                       | : 144B (EN Rating)                                                                                            |  |  |
|     | Performance requirements          | : Effective discharge time : 10 Sec. Approx.                                                                  |  |  |
|     |                                   | Bulk range of discharge : 3 Mtr. Approx.                                                                      |  |  |
|     | To see the Deces                  | Percentage of discharge : 92% Approx.                                                                         |  |  |
|     | Temperature Range                 | : -30° to +60° C                                                                                              |  |  |
|     | Service pressure                  | : 15 bar                                                                                                      |  |  |
|     | Max. service pressure             | : 18 bar                                                                                                      |  |  |
| 4.  |                                   |                                                                                                               |  |  |
|     | Hydro Pressure Test (Pt)          | : 35 bar (3.5 MPa) Hold for 1 min.                                                                            |  |  |
|     | Min. Burst pressure (Pb) for body | : 55 bar (5.5 MPa) Hold for 1 min.                                                                            |  |  |
|     | Leakage test<br>Partial discharge | :Inverted glass jar / Soap solution<br>:The second pressure or weight shall not be less than 75% of the first |  |  |
|     | Faitial discharge                 | after interruption of the Discharge                                                                           |  |  |
| 5.  | TYPE TESTS                        | : As per IS 15683:2018                                                                                        |  |  |
| 6.  | DIMENSIONS                        | : <b>Diameter :</b> 106 ± 5 mm                                                                                |  |  |
|     |                                   | : Height : 380 mm Approx.                                                                                     |  |  |
|     | Thickness of sheet                | : Made up from 1.8mm thick sheet                                                                              |  |  |
|     | Full weight of extinguisher       | : 3.1kg (Approx.)                                                                                             |  |  |
| 7.  | ANTI-CORROSIVE TREATMENT          | : Phosphate treatment followed by epoxy powder coating of body DFT not less than 50 Micron                    |  |  |
| 8.  | MISCELLEANEOUS                    |                                                                                                               |  |  |
|     | Inspection & testing              | : As per approved QAP                                                                                         |  |  |
|     | Finish                            | : PO Red as per IS : 5 (Shade 538)                                                                            |  |  |
|     | Marking                           | : As per IS 15683:2018                                                                                        |  |  |
|     | Approvals                         | : CE                                                                                                          |  |  |
|     | Maintenance, care and refilling   | : As per IS 2190                                                                                              |  |  |
| 9.  | IN BOX ACCESSORIES                | : Wall mounting bracket with screw                                                                            |  |  |
| 10. | PACKING                           | : Corrugated boxes (Outer box sizes: 255x255x420mm)                                                           |  |  |

|   | APPROVAL : CE                                                  |                                                                                                                                                                                           |                                                                                                                                                                                      |  |
|---|----------------------------------------------------------------|-------------------------------------------------------------------------------------------------------------------------------------------------------------------------------------------|--------------------------------------------------------------------------------------------------------------------------------------------------------------------------------------|--|
|   | DESIGN DATA                                                    |                                                                                                                                                                                           |                                                                                                                                                                                      |  |
|   | SR. NO.                                                        | PARTICULARS                                                                                                                                                                               | DESCRIPTION                                                                                                                                                                          |  |
|   | 01                                                             | CAPACITY                                                                                                                                                                                  | 2 KG (FILLED WITH 1 ± 2% kg)                                                                                                                                                         |  |
|   | 02                                                             | TEMPERATURE RANGE                                                                                                                                                                         | -30°C TO +60°C                                                                                                                                                                       |  |
|   | 03                                                             | SERVICE PRESSURE                                                                                                                                                                          | 15 bar                                                                                                                                                                               |  |
|   | 04                                                             | MAX. SERVICE PRESSURE                                                                                                                                                                     | 18 bar                                                                                                                                                                               |  |
|   | 04                                                             | PRESSURE TEST (PT)                                                                                                                                                                        | 35 bar HOLD FOR 1 min.                                                                                                                                                               |  |
|   | 05                                                             | MIN. BURST PRESSURE TEST (PB)                                                                                                                                                             | 55 bar HOLD FOR 1 min.                                                                                                                                                               |  |
|   |                                                                |                                                                                                                                                                                           |                                                                                                                                                                                      |  |
|   |                                                                |                                                                                                                                                                                           |                                                                                                                                                                                      |  |
|   | 01                                                             | EFFECTIVE DISCHARGE TIME                                                                                                                                                                  | 10 sec. aprx.                                                                                                                                                                        |  |
|   | 02                                                             | BULK RANGE OF DISCHARGE                                                                                                                                                                   | 3 meter aprx.                                                                                                                                                                        |  |
|   | 03                                                             | PERCENTAGE OF DISCHARGE                                                                                                                                                                   | 92% aprx.                                                                                                                                                                            |  |
|   | 04                                                             | FIRE RATING                                                                                                                                                                               | 144B (EN RATING)                                                                                                                                                                     |  |
| I |                                                                |                                                                                                                                                                                           |                                                                                                                                                                                      |  |
|   |                                                                |                                                                                                                                                                                           |                                                                                                                                                                                      |  |
|   | 14                                                             | EXTINGUISHING MEDIUM                                                                                                                                                                      | MONNEX DRY POWDER (BC TYPE)                                                                                                                                                          |  |
|   | <u>14</u><br>13                                                | EXTINGUISHING MEDIUM<br>WALL MOUNTING BRACKET WIT<br>SCREW                                                                                                                                |                                                                                                                                                                                      |  |
|   |                                                                | WALL MOUNTING BRACKET WIT                                                                                                                                                                 | 4                                                                                                                                                                                    |  |
|   | 13                                                             | WALL MOUNTING BRACKET WIT                                                                                                                                                                 | MS POWDER COATED                                                                                                                                                                     |  |
|   | 13<br>12                                                       | WALL MOUNTING BRACKET WIT<br>SCREW<br>BASE                                                                                                                                                | MS POWDER COATED<br>HDPE<br>PP PLASTIC<br>PVC                                                                                                                                        |  |
|   | 13<br>12<br>11                                                 | WALL MOUNTING BRACKET WIT<br>SCREW<br>BASE<br>SEAL<br>DISCHARGE NOZZLE<br>SIPHON TUBE                                                                                                     | MS POWDER COATED<br>HDPE<br>PP PLASTIC                                                                                                                                               |  |
|   | 13<br>12<br>11<br>10                                           | WALL MOUNTING BRACKET WIT<br>SCREW<br>BASE<br>SEAL<br>DISCHARGE NOZZLE                                                                                                                    | MS POWDER COATED<br>HDPE<br>PP PLASTIC<br>PVC                                                                                                                                        |  |
|   | 13<br>12<br>11<br>10<br>09                                     | WALL MOUNTING BRACKET WIT<br>SCREW<br>BASE<br>SEAL<br>DISCHARGE NOZZLE<br>SIPHON TUBE                                                                                                     | MS POWDER COATED<br>HDPE<br>PP PLASTIC<br>PVC<br>PVC / PLASTIC                                                                                                                       |  |
|   | 13<br>12<br>11<br>10<br>09<br>08                               | WALL MOUNTING BRACKET WIT<br>SCREW<br>BASE<br>SEAL<br>DISCHARGE NOZZLE<br>SIPHON TUBE<br>"O" RING                                                                                         | MS POWDER COATED<br>HDPE<br>PP PLASTIC<br>PVC<br>PVC / PLASTIC<br>NITRILE RUBBER<br>RUBBER / SOFT PVC<br>SS                                                                          |  |
|   | 13<br>12<br>11<br>10<br>09<br>08<br>07<br>06<br>05             | WALL MOUNTING BRACKET WIT<br>SCREW<br>BASE<br>SEAL<br>DISCHARGE NOZZLE<br>SIPHON TUBE<br>"O" RING<br>SAFETY PIN HOLDER<br>SAFETY PIN<br>LEVER LOCK                                        | MS POWDER COATED<br>HDPE<br>PP PLASTIC<br>PVC<br>PVC / PLASTIC<br>NITRILE RUBBER<br>RUBBER / SOFT PVC<br>SS<br>PP PLASTIC                                                            |  |
|   | 13<br>12<br>11<br>10<br>09<br>08<br>07<br>06<br>05<br>04       | WALL MOUNTING BRACKET WIT<br>SCREW<br>BASE<br>SEAL<br>DISCHARGE NOZZLE<br>SIPHON TUBE<br>"O" RING<br>SAFETY PIN HOLDER<br>SAFETY PIN<br>LEVER LOCK<br>PRESSURE GAUGE / INDICATOR          | MS POWDER COATED<br>HDPE<br>PP PLASTIC<br>PVC<br>PVC / PLASTIC<br>NITRILE RUBBER<br>RUBBER / SOFT PVC<br>SS<br>PP PLASTIC<br>AS PER IS 15683:2018                                    |  |
|   | 13<br>12<br>11<br>10<br>09<br>08<br>07<br>06<br>05<br>04<br>03 | WALL MOUNTING BRACKET WIT<br>SCREW<br>BASE<br>SEAL<br>DISCHARGE NOZZLE<br>SIPHON TUBE<br>"O" RING<br>SAFETY PIN HOLDER<br>SAFETY PIN<br>LEVER LOCK<br>PRESSURE GAUGE / INDICATOR<br>VALVE | MS POWDER COATED<br>HDPE<br>PP PLASTIC<br>PVC<br>PVC / PLASTIC<br>NITRILE RUBBER<br>RUBBER / SOFT PVC<br>SS<br>PP PLASTIC<br>AS PER IS 15683:2018<br>BRASS - M30 X 1.5 MALE THREADED |  |
|   | 13<br>12<br>11<br>10<br>09<br>08<br>07<br>06<br>05<br>04       | WALL MOUNTING BRACKET WIT<br>SCREW<br>BASE<br>SEAL<br>DISCHARGE NOZZLE<br>SIPHON TUBE<br>"O" RING<br>SAFETY PIN HOLDER<br>SAFETY PIN<br>LEVER LOCK<br>PRESSURE GAUGE / INDICATOR          | MS POWDER COATED<br>HDPE<br>PP PLASTIC<br>PVC<br>PVC / PLASTIC<br>NITRILE RUBBER<br>RUBBER / SOFT PVC<br>SS<br>PP PLASTIC<br>AS PER IS 15683:2018                                    |  |